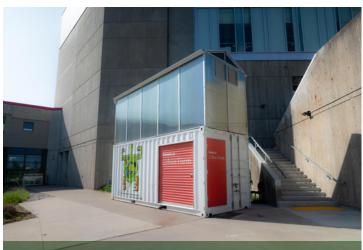

Location Seneca College, Toronto

Project Date 2022-2023

Project Lead Kevin Jakiela, Just Vertical

Farm On-Site Container Farm

#### The Challenge

Seneca College in Toronto is dedicated to innovation and sustainability. Aiming to enhance its campus environment and offer students experiential learning opportunities, the college envisioned the conversion of two shipping containers into hydroponic gardens.