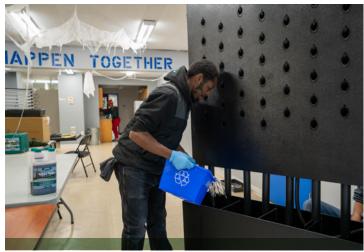

#### The Solution

Just Vertical applied its expertise in indoor farming to create an indoor farm specifically designed for Greenwin's aftercare facility. The project began with developing a space-conscious indoor farm design, followed by the physical build out and instal-

lation of the necessary hardware. Just Vertical then provided comprehensive training sessions and support to Greenwin to facilitate growth and success.

As part of the project, Just Vertical also developed a strategic plan to incorporate the farm's produce into the facility's daily programs, ensuring effective use and community well-being.